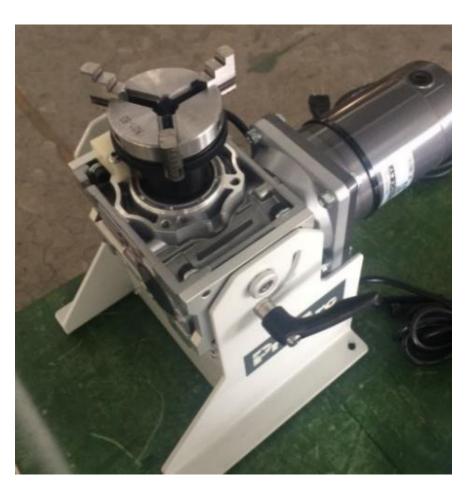

## PT-051

# New product for positioning





SINCE 1966

### Feature

- Compact and rapid design, high efficiency
- Suitable for private home use
- Papplicable for lightweight welding processes
- **▶**Long durability
- **Description** ► Low requirements for service maintenance



### Chunks

• 2.5" chunk



• 4" chunk



#### Control function

- On/Off
- E-stop
- Weld Speed
- Forward/Reverse





## Specification

| MODEL                          | UNIT | PT- 051                   |
|--------------------------------|------|---------------------------|
| Power Input                    | ~    | 1 Phase 110V/220V 50/60Hz |
| Capacity (Horizontal/Vertical) | kg   | 50/30 (110lb / 66lb)      |
| Rated eccentricity             | mm   | 30                        |
| Table diameter (E)             | mm   | 200                       |
| Rotation speed                 | rpm  | 0.5-8                     |
| Spindle thru hole              | mm   | 14                        |
| Earthing                       | Amp  | 200                       |
| Tilt range                     | deg. | 0-90