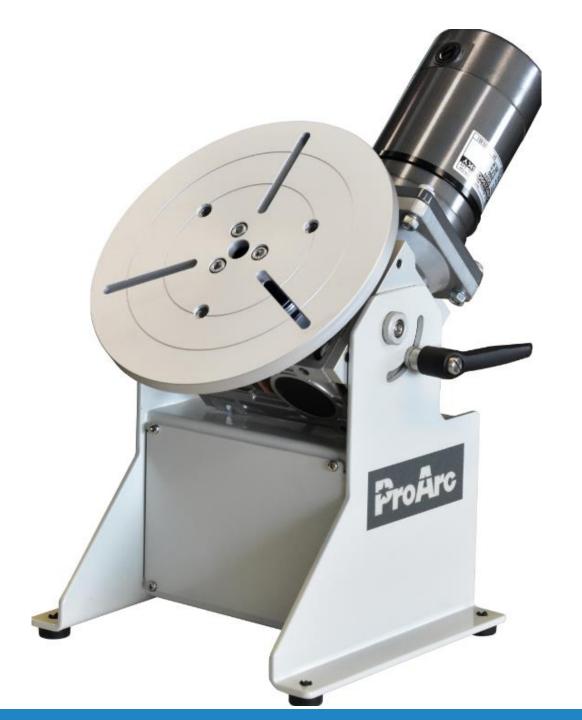

# New product for positioning

SINCE 1966

### Feature

- Compact and rapid design, high efficiency
- Suitable for private home use
- Papplicable for lightweight welding processes
- **▶**Long durability
- **Description** ► Low requirements for service maintenance

## Specification

| MODEL                          | UNIT | PT- 051                   |
|--------------------------------|------|---------------------------|
| Power Input                    | ~    | 1 Phase 110V/220V 50/60Hz |
| Capacity (Horizontal/Vertical) | kg   | 50/30 (110lb / 66lb)      |
| Rated eccentricity             | mm   | 30                        |
| Table diameter (E)             | mm   | 200                       |
| Rotation speed                 | rpm  | 0.5-8                     |
| Spindle thru hole              | mm   | 14                        |
| Earthing                       | Amp  | 200                       |
| Tilt range                     | deg. | 0-90                      |
| Overall length (A)             | mm   | 320                       |
| Overall width (B)              | mm   | 240                       |
| Overall height (C)             | mm   | 265                       |
| Center to floor (D)            | mm   | 205                       |
| Weight                         | Kg   | 10                        |