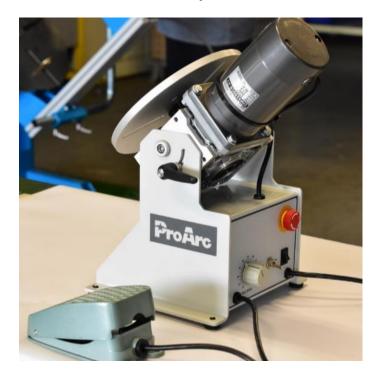

### Feature

- Compact and rapid design, high efficiency
- Suitable for private home use
- Papplicable for lightweight welding processes
- **▶**Long durability
- **Description** ► Low requirements for service maintenance

### Chunks

• 2.5" chunk

• 4" chunk

#### Control function

- On/Off
- E-stop
- Weld Speed
- Forward/Reverse