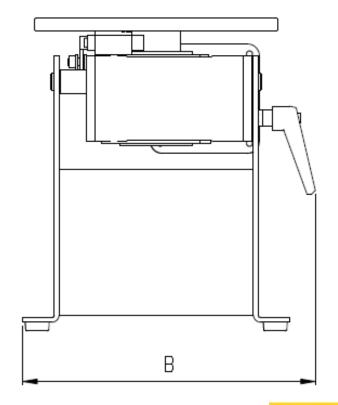

## Specification

| MODEL                          | UNIT | PT- 051                   |
|--------------------------------|------|---------------------------|
| Power Input                    | ~    | 1 Phase 110V/220V 50/60Hz |
| Capacity (Horizontal/Vertical) | kg   | 50/30 (110lb / 66lb)      |
| Rated eccentricity             | mm   | 30                        |
| Table diameter (E)             | mm   | 200                       |
| Rotation speed                 | rpm  | 0.5-8                     |
| Spindle thru hole              | mm   | 14                        |
| Earthing                       | Amp  | 200                       |
| Tilt range                     | deg. | 0-90                      |
| Overall length (A)             | mm   | 320                       |
| Overall width (B)              | mm   | 240                       |
| Overall height (C)             | mm   | 265                       |
| Center to floor (D)            | mm   | 205                       |
| Weight                         | Kg   | 10                        |