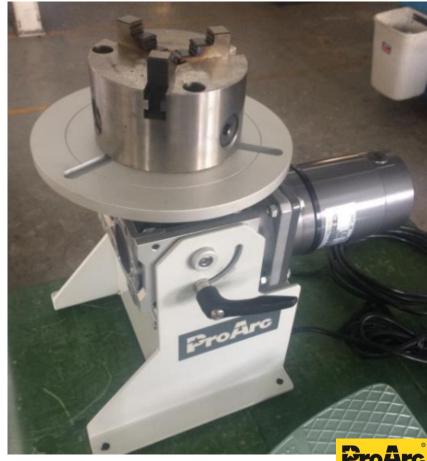

## PT-051

# New product for positioning





SINCE 1966

### Feature

- Compact and rapid design, high efficiency
- Suitable for private home use
- Papplicable for lightweight welding processes
- **▶**Long durability
- **Description** ► Low requirements for service maintenance



### Chunks

• 2.5" chunk



• 4" chunk



#### Control function

- On/Off
- E-stop
- Weld Speed
- Forward/Reverse





## Specification

| MODEL                          | UNIT | PT- 051                   |
|--------------------------------|------|---------------------------|
| Power Input                    | ~    | 1 Phase 110V/220V 50/60Hz |
| Capacity (Horizontal/Vertical) | kg   | 50/30 (110lb / 66lb)      |
| Rated eccentricity             | mm   | 30                        |
| Table diameter (E)             | mm   | 200                       |
| Rotation speed                 | rpm  | 0.5-8                     |
| Spindle thru hole              | mm   | 14                        |
| Earthing                       | Amp  | 200                       |
| Tilt range                     | deg. | 0-90                      |
| O