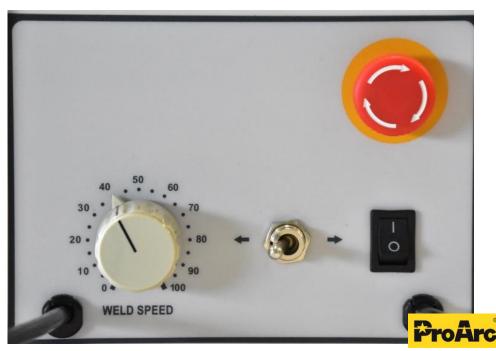

## PT-051

# New product for positioning





SINCE 1966

### Feature

- Compact and rapid design, high efficiency
- Suitable for private home use
- Papplicable for lightweight welding processes
- **▶**Long durability
- **Description** ► Low requirements for service maintenance



### Chunks

• 2.5" chunk



• 4" chunk



#### Control function

- On/Off
- E-stop
- Weld Speed
- Forward/Reverse





## Specification

| MODEL                          | UNIT | PT- 051                   |
|--------------------------------|------|---------------------------|
| Power Input                    | ~    | 1 Phase 110V/220V 50/60Hz |
| Capacity (Horizontal/Vertical) | kg   | 50/30 (110lb / 66lb)      |
| Rated eccentricity             | mm   | 30                        |
| Table diameter (E)             | mm   | 200                       |
| Rotation speed                 | rpm  | 0.5-8                     |
| Spindle thru hole              | mm   | 14                        |
| Earthing                       | Amp  | 200                       |
| Tilt range                     | deg. | 0-90                      |
| Overall length (A)             | mm   | 320                       |
| Overall