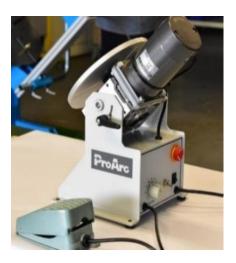

## PT-051

# New product for positioning





SINCE 1966

### Feature

- Compact and rapid design, high efficiency
- Suitable for private home use
- Papplicable for lightweight welding processes
- **▶**Long durability
- **Description** ► Low requirements for service maintenance



### Chunks

• 2.5" chunk



• 4" chunk



#### Control function

- On/Off
- E-stop
- Weld Speed
- Forward/Reverse





## Specification

| MODEL                          | UNIT | PT- 051                   |
|--------------------------------|------|---------------------------|
| Power Input                    | ~    | 1 Phase 110V/220V 50/60Hz |
| Capacity (Horizontal/Vertical) | kg   | 50/30 (110lb / 66lb)      |
| Rated eccentricity             | mm   | 30                        |
| Table diameter (E)             | mm   | 200                       |
| Rotation speed                 | rpm  | 0.5-8                     |
| Spindle thru hole              | mm   | 14                        |
| Earthing                       | Amp  | 200                       |
| Tilt range