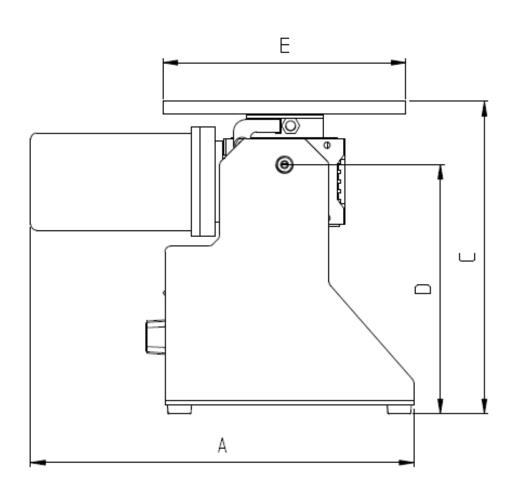

## Specification

| MODEL                          | UNIT | PT- 051                   |
|--------------------------------|------|---------------------------|
| Power Input                    | ~    | 1 Phase 110V/220V 50/60Hz |
| Capacity (Horizontal/Vertical) | kg   | 50/30 (110lb / 66lb)      |
| Rated eccentricity             | mm   | 30                        |
| Table diameter (E)             | mm   | 200                       |
| Rotation speed                 | rpm  | 0.5-8                     |
| Spindle thru hole              | mm   | 14                        |
| Earthing                       | Amp  | 200                       |
| Tilt range                     | deg. | 0-90                      |
| Overall length (A)             | mm   | 320                       |
| Overall width (B)              | mm   | 240                       |
| Overall height (C)             | mm   | 265                       |
| Center to floor (D)            | mm   | 205                       |
| Weight                         | Kg   | 10                        |